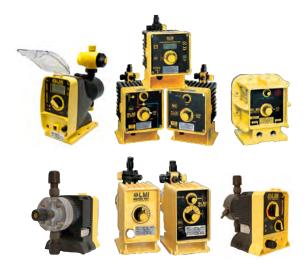

#### *Liquid Metronics Incorporated (LMI)*

Liquid Metronics is a worldwide leader in the metering pump industry, introducing the first full line of electronic metering pumps and accessories. Their product spectrum ranges from low-cost metering pumps for domestic potable water treatment to highly sophisticated custom designs produced in its state-of-the-art facility.

Today, LMI provides the next generation of our trademark yellow and black electronic metering pumps, the LiquiPro<sup>™</sup> Series. These pumps offer simple installation and maintenance with a unique cartridge valve design and "hands free" priming for three-, four-function and auto prime valves.