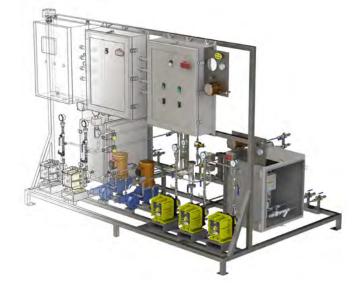

## THE **TEMPEST**

Achieve optimized polymer usage and performance with EquipSolutions' simple, yet powerful liquid polymer feed and control station

#### 25 Years In The Making

EquipSolutions has taken 25 years of Polymer Activation knowledge gained across hundreds of industrial and municipality-based projects to bring you The Tempest, a powerful multi-stage mixing and monitoring system solution.

#### Flexible. Formidable.

Many polymer feed and control stations are complicated and prone to frequent plugging and agglomerations. The Tempest's system is simple, yet highly intelligent, with the ability to provide just the right mixing energy – manually or automatically – at just the right times through the hydration process. Also, like many of our solutions, The Tempest has flexible controls and its pump configurations can be adapted to fit other uses.

#### *Less Waste. Lower Polymer Consumption.*

With EquipSolutions' full understanding of polymer activation mechanics and The Tempest's features created to leverage those principles, agglomerations are prevented and fewer polymer chains are destroyed. This means less waste as fewer costly polymers are used from optimum performance.

### The Power of Data.

Throughout the dilution process, water flow rate data is measured and fed back to The Tempest's primary controller. It calculates, then adjusts the polymer pump for an ideal dilution rate. When problems like water flow loss, high/low concentrations, etc. arise, an alarm sounds and remedial measures can be made on the spot.