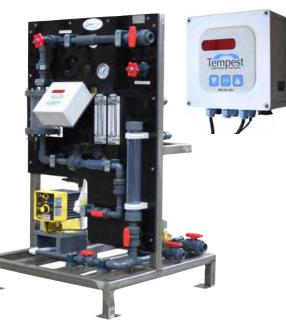

## THE **TEMPEST**

Achieve optimized polymer usage and performance with EquipSolutions' simple, yet powerful liquid polymer feed and control station

#### 25 Years In The Making

EquipSolutions has taken 25 years of Polymer Activation knowledge gained across hundreds of industrial and municipality-based projects to bring you The Tempest, a powerful multi-stage mixing and monitoring system solution.

#### Flexible. Formidable.

Many polymer feed and control stations are complicated and prone to frequent plugging and agglomerations. The Tempest's system is simple, yet highly intelligent, with the ability to provide just the right mixing energy – manually or automatically – at just the right times through the hydration process. Also, like many of our solutions, The Tempest has flexible controls and its pump configurations can be adapted to fit other uses.

#### *Less Waste. Lower Polymer Consumption.*

With EquipSolutions' full understanding of polymer activation mechanics and The Tempest's features created to leverage those principles, agglomerations are prevented and fewer polymer chains are destroyed. This means less waste as fewer costly polymers are used from optimum performance.

### The Power of Data.

Throughout the dilution process, water flow rate data is measured and fed back to The Tempest's primary controller. It calculates, then adjusts the polymer pump for an ideal dilution rate. When problems like water flow loss, high/low concentrations, etc. arise, an alarm sounds and remedial measures can be made on the spot.