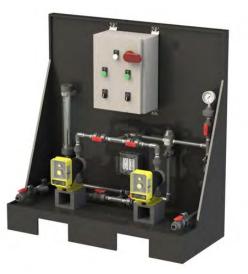

# THE EZDOSE

Experience the simplicity of a chemical feed system delivering flexibility, reliability and ultra-fast implementation

### A Plug N'Play Solution

EquipSolutions understands that downtime is the bane of every manufacturing process. The EZDOSE platform was created to solve these situations, offering a highly flexible, pre-plumbed system allowing pumps to be added on-site or pre-installed and tested prior to delivery. This approach speeds up the install process without compromising the reliability of the system nor its ability to operate in a wide range of water treatment applications.

#### Technology Meets Economy

The EZDOSE system offers pre-packaged duplex chemical dosing that is:

- Duty/Standby Duplex Configured
- ✓ Pre-packaged & Pre-tested
- Ready to Install: It's Plug N' Play
- ✓ Hassle-Free and Low Maintenance
- Expandable and Ready to Grow
- ✓ Quickly Delivered
- ✓ Flexible with Its Control Options
- ✓ Compatible with Any Metering Pump Brand
- Versatile in its Output Range: 1-20 gallons per hour (available in SS, PVC, CPVC and PVDF)